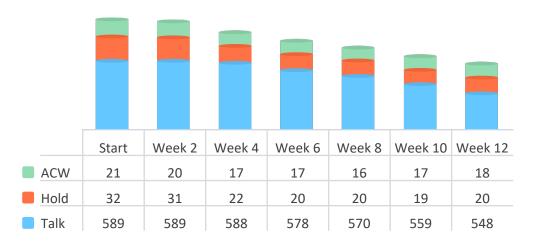

## BPO for telecom firm reduced AHT by 8.7% and improved NPS over 3 months

8.7%

**Reduction in AHT** 

40%

Increase in Coaching

"

"AmplifAI helped create easy to understand agent, supervisor and leadership dashboards that integrated all performance into one single tool. The system automatically created coaching and recognition tasks which allowed our supervisors to spend 40% less time reviewing data; this allowed them to spend more time coaching and recognizing team members. The solution allowed us to drastically increase the volume and quality of coaching and recognition as well as focus coaching on agent specific performance metrics and behaviors in their coaching sessions. The result was significant improvement in AHT"