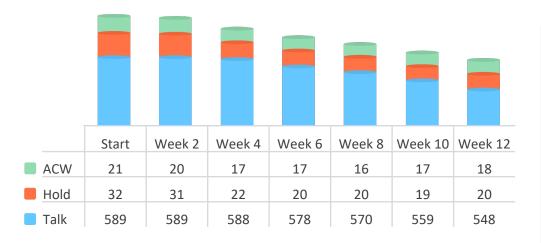

# Top telecom firm reduced AHT by 8.7% and improved NPS over 3 months

8.7%

Reduction in AHT

40%

Increase in Coaching

AHT reduced 8.7% in 3 months

post AmplifAl

Results